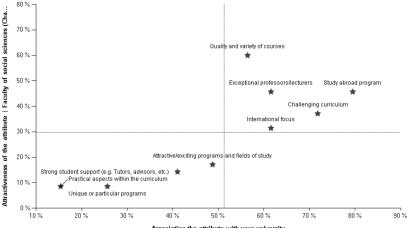

#### Universum Talent Survey 2016

▶ 102 our students, 3852 students in CZ

Associating the attribute with your university

< ロ > < 同 > < 回 > < 回 > < 回 > < 回 > < 回 > < 回 > < 回 > < 回 > < 回 > < 回 > < 回 > < 回 > < 回 > < 回 > < 回 > < 回 > < 回 > < 回 > < 回 > < 回 > < 回 > < 回 > < 回 > < 回 > < 回 > < 回 > < 回 > < 回 > < 回 > < 回 > < 回 > < 回 > < 回 > < 回 > < 回 > < 回 > < 回 > < 回 > < 回 > < 回 > < 回 > < 回 > < 回 > < 回 > < 回 > < 回 > < 回 > < 回 > < 回 > < 回 > < 回 > < 回 > < 回 > < 回 > < 回 > < 回 > < 回 > < 回 > < 回 > < 回 > < 回 > < 回 > < 回 > < 回 > < 回 > < 回 > < 回 > < 回 > < 回 > < 回 > < 回 > < 回 > < 回 > < 回 > < 回 > < 回 > < 回 > < 回 > < 回 > < 回 > < 回 > < 回 > < 回 > < 回 > < 回 > < 回 > < 回 > < 回 > < 回 > < 回 > < 回 > < 回 > < 回 > < 回 > < 回 > < 回 > < 回 > < 回 > < 回 > < 回 > < 回 > < 回 > < 回 > < 回 > < 回 > < 回 > < 回 > < 回 > < 回 > < 回 > < 回 > < 回 > < 回 > < 回 > < 回 > < 回 > < 回 > < 回 > < 回 > < 回 > < 回 > < 回 > < 回 > < 回 > < 回 > < 回 > < 回 > < 回 > < 回 > < 回 > < 回 > < 回 > < 回 > < 回 > < 回 > < 回 > < 回 > < 回 > < 回 > < 回 > < 回 > < 回 > < 回 > < 回 > < 回 > < 回 > < 回 > < 回 > < 回 > < 回 > < 回 > < 回 > < 回 > < 回 > < 回 > < 回 > < 回 > < 回 > < 回 > < 回 > < 回 > < 回 > < 回 > < 回 > < 回 > < 回 > < 回 > < 回 > < 回 > < 回 > < 回 > < 回 > < 回 > < 回 > < 回 > < 回 > < 回 > < 回 > < 回 > < 回 > < 回 > < 回 > < 回 > < 回 > < 回 > < 回 > < 回 > < 回 > < 回 > < 回 > < 回 > < 回 > < 回 > < 回 > < 回 > < □ > < □ > < □ > < □ > < □ > < □ > < □ > < □ > < □ > < □ > < □ > < □ > < □ > < □ > < □ > < □ > < □ > < □ > < □ > < □ > < □ > < □ > < □ > < □ > < □ > < □ > < □ > < □ > < □ > < □ > < □ > < □ > < □ > < □ > < □ > < □ > < □ > < □ > < □ > < □ > < □ > < □ > < □ > < □ > < □ > < □ > < □ > < □ > < □ > < □ > < □ > < □ > < □ > < □ > < □ > < □ > < □ > < □ > < □ > < □ > < □ > < □ > < □ > < □ > < □ > < □ > < □ > < □ > < □ > < □ > < □ > < □ > < □ > < □ > < □ > < □ > < □ > < □ > < □ > < □ > < □ > < □ > < □ > < □ > < □ > < □ > < □ > < □ > < □ > < □ > < □ > < □ > < □ > < □ > < □ > < □ > < □ > < □ > < □ > < □ > < □ > < □ > < □ > < □ > < □ > < □ > < □ > < □ > < □ > < □ > < □ > < □ > < □ > < □ > < □ > < □ > < □ > < □ > < □ > < □ > < □ > < □ > < □ > < □ > < □ > < □ > < □ > < □ > < □ > < □ > < □ > < □ > < □ > < □ > < □ > < □ > < □ > < □ > < □ > < □ > < □ > < □ > < □ > < □ >

#### Universum Talent Survey 2016

Martin Gregor A school with a difference

< ロ > < 同 > < 回 > < 回 > < 回 > < 回 > < 回 > < 回 > < 回 > < 回 > < 回 > < 回 > < 回 > < 回 > < 回 > < 回 > < 回 > < 回 > < 回 > < 回 > < 回 > < 回 > < 回 > < 回 > < 回 > < 回 > < 回 > < 回 > < 回 > < 回 > < 回 > < 回 > < 回 > < 回 > < 回 > < 回 > < 回 > < 回 > < 回 > < 回 > < 回 > < 回 > < 回 > < 回 > < 回 > < 回 > < 回 > < 回 > < 回 > < 回 > < 回 > < 回 > < 回 > < 回 > < 回 > < 回 > < 回 > < 回 > < 回 > < 回 > < 回 > < 回 > < 回 > < 回 > < 回 > < 回 > < 回 > < 回 > < 回 > < 回 > < 回 > < 回 > < 回 > < 回 > < 回 > < 回 > < 回 > < 回 > < 回 > < 回 > < 回 > < 回 > < 回 > < 回 > < 回 > < 回 > < 回 > < 回 > < 回 > < 回 > < 回 > < 回 > < 回 > < 回 > < 回 > < 回 > < 回 > < 回 > < 回 > < 回 > < 回 > < 回 > < 回 > < 回 > < 回 > < 回 > < 回 > < 回 > < 回 > < 回 > < 回 > < 回 > < 回 > < 回 > < 回 > < 回 > < 回 > < 回 > < 回 > < 回 > < 回 > < 回 > < 回 > < 回 > < 回 > < 回 > < 回 > < 回 > < 回 > < 回 > < 回 > < 回 > < 回 > < 回 > < 回 > < 回 > < 回 > < 回 > < 回 > < 回 > < 回 > < 回 > < 回 > < 回 > < 回 > < 回 > < 回 > < 回 > < 回 > < 回 > < 回 > < 回 > < 回 > < 回 > < 回 > < 回 > < 回 > < 回 > < 回 > < 回 > < 回 > < 回 > < 回 > < 回 > < 回 > < 回 > < 回 > < 回 > < 回 > < 回 > < 回 > < 回 > < 回 > < 回 > < 回 > < 回 > < 回 > < 回 > < 回 > < 回 > < 回 > < 回 > < 回 > < 回 > < 回 > < 回 > < 回 > < 回 > < 回 > < 回 > < 回 > < 回 > < 回 > < 回 > < 回 > < 回 > < 回 > < □ > < □ > < □ > < □ > < □ > < □ > < □ > < □ > < □ > < □ > < □ > < □ > < □ > < □ > < □ > < □ > < □ > < □ > < □ > < □ > < □ > < □ > < □ > < □ > < □ > < □ > < □ > < □ > < □ > < □ > < □ > < □ > < □ > < □ > < □ > < □ > < □ > < □ > < □ > < □ > < □ > < □ > < □ > < □ > < □ > < □ > < □ > < □ > < □ > < □ > < □ > < □ > < □ > < □ > < □ > < □ > < □ > < □ > < □ > < □ > < □ > < □ > < □ > < □ > < □ > < □ > < □ > < □ > < □ > < □ > < □ > < □ > < □ > < □ > < □ > < □ > < □ > < □ > < □ > < □ > < □ > < □ > < □ > < □ > < □ > < □ > < □ > < □ > < □ > < □ > < □ > < □ > < □ > < □ > < □ > < □ > < □ > < □ > < □ > < □ > < □ > < □ > < □ > < □ > < □ > < □ > < □ > < □ > < □ > < □ > < □ > < □ > < □ > < □ > < □ > < □ > < □ > < □ > < □ > < □ > < □ > < □ > < □ > < □ > < □ > < □ > < □ > < □ > < □ > < □ > < □ > < □ > < □ > < □ > < □ > < □ > < □ > < □ > < □ > < □ > < □ > < □ > < □ > < □ >

#### Universum Talent Survey 2016

Associating the attribute with your university

< ロ > < 同 > < 回 > < 回 > < 回 > < 回 > < 回 > < 回 > < 回 > < 回 > < 回 > < 回 > < 回 > < 回 > < 回 > < 回 > < 回 > < 回 > < 回 > < 回 > < 回 > < 回 > < 回 > < 回 > < 回 > < 回 > < 回 > < 回 > < 回 > < 回 > < 回 > < 回 > < 回 > < 回 > < 回 > < 回 > < 回 > < 回 > < 回 > < 回 > < 回 > < 回 > < 回 > < 回 > < 回 > < 回 > < 回 > < 回 > < 回 > < 回 > < 回 > < 回 > < 回 > < 回 > < 回 > < 回 > < 回 > < 回 > < 回 > < 回 > < 回 > < 回 > < 回 > < 回 > < 回 > < 回 > < 回 > < 回 > < 回 > < 回 > < 回 > < 回 > < 回 > < 回 > < 回 > < 回 > < 回 > < 回 > < 回 > < 回 > < 回 > < 回 > < 回 > < 回 > < 回 > < 回 > < 回 > < 回 > < 回 > < 回 > < 回 > < 回 > < 回 > < 回 > < 回 > < 回 > < 回 > < 回 > < 回 > < 回 > < 回 > < 回 > < 回 > < 回 > < 回 > < 回 > < 回 > < 回 > < 回 > < 回 > < 回 > < 回 > < 回 > < 回 > < 回 > < 回 > < 回 > < 回 > < 回 > < 回 > < 回 > < 回 > < 回 > < 回 > < 回 > < 回 > < 回 > < 回 > < 回 > < 回 > < 回 > < 回 > < 回 > < 回 > < 回 > < 回 > < 回 > < 回 > < 回 > < 回 > < 回 > < 回 > < 回 > < 回 > < 回 > < 回 > < 回 > < 回 > < 回 > < 回 > < 回 > < 回 > < 回 > < 回 > < 回 > < 回 > < 回 > < 回 > < 回 > < 回 > < 回 > < 回 > < 回 > < 回 > < 回 > < 回 > < 回 > < 回 > < 回 > < 回 > < 回 > < 回 > < 回 > < 回 > < 回 > < 回 > < 回 > < 回 > < 回 > < 回 > < 回 > < 回 > < 回 > < 回 > < 回 > < 回 > < 回 > < 回 > < 回 > < 回 > < 回 > < 回 > < 回 > < 回 > < 回 > < 回 > < 回 > < □ > < □ > < □ > < □ > < □ > < □ > < □ > < □ > < □ > < □ > < □ > < □ > < □ > < □ > < □ > < □ > < □ > < □ > < □ > < □ > < □ > < □ > < □ > < □ > < □ > < □ > < □ > < □ > < □ > < □ > < □ > < □ > < □ > < □ > < □ > < □ > < □ > < □ > < □ > < □ > < □ > < □ > < □ > < □ > < □ > < □ > < □ > < □ > < □ > < □ > < □ > < □ > < □ > < □ > < □ > < □ > < □ > < □ > < □ > < □ > < □ > < □ > < □ > < □ > < □ > < □ > < □ > < □ > < □ > < □ > < □ > < □ > < □ > < □ > < □ > < □ > < □ > < □ > < □ > < □ > < □ > < □ > < □ > < □ > < □ > < □ > < □ > < □ > < □ > < □ > < □ > < □ > < □ > < □ > < □ > < □ > < □ > < □ > < □ > < □ > < □ > < □ > < □ > < □ > < □ > < □ > < □ > < □ > < □ > < □ > < □ > < □ > < □ > < □ > < □ > < □ > < □ > < □ > < □ > < □ > < □ > < □ > < □ > < □ > < □ > < □ > < □ > < □ > < □ > < □ > < □ > < □ > < □ > < □ > < □ > < □ > < □ > < □ > < □ > < □ > < □ > < □ > < □ > < □ >