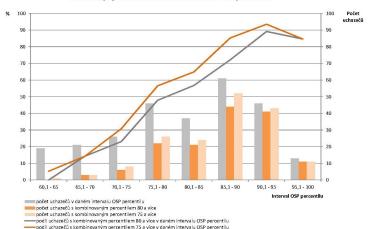

### Admissions

| Applicants are | ranked by a | weighted | score 0.6* | SCIO | MAT | +0.4* SCI0 | OSP. |
|----------------|-------------|----------|------------|------|-----|------------|------|
|                |             |          |            |      |     |            |      |

#### Mathematics and admission probability

#### Šance na přijetí v závislosti na dosaženém MAT percentilu