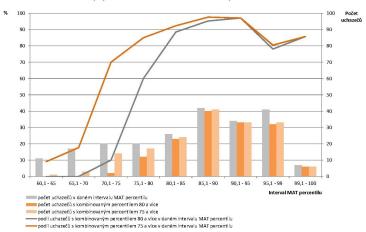

#### Universum Talent Survey 2016

▶ 102 our students, 3852 students in CZ

Associating the attribute with your university

< ロ > < 同 > < 回 > < 回 > < 回 > < 回 > < 回 > < 回 > < 回 > < 回 > < 回 > < 回 > < 回 > < 回 > < 回 > < 回 > < 回 > < 回 > < 回 > < 回 > < 回 > < 回 > < 回 > < 回 > < 回 > < 回 > < 回 > < 回 > < 回 > < 回 > < 回 > < 回 > < 回 > < 回 > < 回 > < 回 > < 回 > < 回 > < 回 > < 回 > < 回 > < 回 > < 回 > < 回 > < 回 > < 回 > < 回 > < 回 > < 回 > < 回 > < 回 > < 回 > < 回 > < 回 > < 回 > < 回 > < 回 > < 回 > < 回 > < 回 > < 回 > < 回 > < 回 > < 回 > < 回 > < 回 > < 回 > < 回 > < 回 > < 回 > < 回 > < 回 > < 回 > < 回 > < 回 > < 回 > < 回 > < 回 > < 回 > < 回 > < 回 > < 回 > < 回 > < 回 > < 回 > < 回 > < 回 > < 回 > < 回 > < 回 > < 回 > < 回 > < 回 > < 回 > < 回 > < 回 > < 回 > < 回 > < 回 > < 回 > < 回 > < 回 > < 回 > < 回 > < 回 > < 回 > < 回 > < 回 > < 回 > < 回 > < 回 > < 回 > < 回 > < 回 > < 回 > < 回 > < 回 > < 回 > < 回 > < 回 > < 回 > < 回 > < 回 > < 回 > < 回 > < 回 > < 回 > < 回 > < 回 > < 回 > < 回 > < 回 > < 回 > < 回 > < 回 > < 回 > < 回 > < 回 > < 回 > < 回 > < 回 > < 回 > < 回 > < 回 > < 回 > < 回 > < 回 > < 回 > < 回 > < 回 > < 回 > < 回 > < 回 > < 回 > < 回 > < 回 > < 回 > < 回 > < 回 > < 回 > < 回 > < 回 > < 回 > < 回 > < 回 > < 回 > < 回 > < 回 > < 回 > < 回 > < 回 > < 回 > < 回 > < 回 > < 回 > < 回 > < 回 > < 回 > < 回 > < 回 > < 回 > < 回 > < 回 > < 回 > < 回 > < 回 > < 回 > < 回 > < 回 > < 回 > < 回 > < 回 > < 回 > < 回 > < 回 > < 回 > < 回 > < □ > < □ > < □ > < □ > < □ > < □ > < □ > < □ > < □ > < □ > < □ > < □ > < □ > < □ > < □ > < □ > < □ > < □ > < □ > < □ > < □ > < □ > < □ > < □ > < □ > < □ > < □ > < □ > < □ > < □ > < □ > < □ > < □ > < □ > < □ > < □ > < □ > < □ > < □ > < □ > < □ > < □ > < □ > < □ > < □ > < □ > < □ > < □ > < □ > < □ > < □ > < □ > < □ > < □ > < □ > < □ > < □ > < □ > < □ > < □ > < □ > < □ > < □ > < □ > < □ > < □ > < □ > < □ > < □ > < □ > < □ > < □ > < □ > < □ > < □ > < □ > < □ > < □ > < □ > < □ > < □ > < □ > < □ > < □ > < □ > < □ > < □ > < □ > < □ > < □ > < □ > < □ > < □ > < □ > < □ > < □ > < □ > < □ > < □ > < □ > < □ > < □ > < □ > < □ > < □ > < □ > < □ > < □ > < □ > < □ > < □ > < □ > < □ > < □ > < □ > < □ > < □ > < □ > < □ > < □ > < □ > < □ > < □ > < □ > < □ > < □ > < □ > < □ > < □ > < □ > < □ > < □ > < □ > < □ > < □ > < □ > < □ > < □ > < □ > < □ > < □ > < □ > < □ > < □ >

#### Universum Talent Survey 2016

Martin Gregor A school with a difference

< ロ > < 同 > < 回 > < 回 > < 回 > < 回 > < 回 > < 回 > < 回 > < 回 > < 回 > < 回 > < 回 > < 回 > < 回 > < 回 > < 回 > < 回 > < 回 > < 回 > < 回 > < 回 > < 回 > < 回 > < 回 > < 回 > < 回 > < 回 > < 回 > < 回 > < 回 > < 回 > < 回 > < 回 > < 回 > < 回 > < 回 > < 回 > < 回 > < 回 > < 回 > < 回 > < 回 > < 回 > < 回 > < 回 > < 回 > < 回 > < 回 > < 回 > < 回 > < 回 > < 回 > < 回 > < 回 > < 回 > < 回 > < 回 > < 回 > < 回 > < 回 > < 回 > < 回 > < 回 > < 回 > < 回 > < 回 > < 回 > < 回 > < 回 > < 回 > < 回 > < 回 > < 回 > < 回 > < 回 > < 回 > < 回 > < 回 > < 回 > < 回 > < 回 > < 回 > < 回 > < 回 > < 回 > < 回 > < 回 > < 回 > < 回 > < 回 > < 回 > < 回 > < 回 > < 回 > < 回 > < 回 > < 回 > < 回 > < 回 > < 回 > < 回 > < 回 > < 回 > < 回 > < 回 > < 回 > < 回 > < 回 > < 回 > < 回 > < 回 > < 回 > < 回 > < 回 > < 回 > < 回 > < 回 > < 回 > < 回 > < 回 > < 回 > < 回 > < 回 > < 回 > < 回 > < 回 > < 回 > < 回 > < 回 > < 回 > < 回 > < 回 > < 回 > < 回 > < 回 > < 回 > < 回 > < 回 > < 回 > < 回 > < 回 > < 回 > < 回 > < 回 > < 回 > < 回 > < 回 > < 回 > < 回 > < 回 > < 回 > < 回 > < 回 > < 回 > < 回 > < 回 > < 回 > < 回 > < 回 > < 回 > < 回 > < 回 > < 回 > < 回 > < 回 > < 回 > < 回 > < 回 > < 回 > < 回 > < 回 > < 回 > < 回 > < 回 > < 回 > < 回 > < 回 > < 回 > < 回 > < 回 > < 回 > < 回 > < 回 > < 回 > < 回 > < 回 > < 回 > < 回 > < 回 > < 回 > < 回 > < 回 > < 回 > < 回 > < 回 > < 回 > < □ > < □ > < □ > < □ > < □ > < □ > < □ > < □ > < □ > < □ > < □ > < □ > < □ > < □ > < □ > < □ > < □ > < □ > < □ > < □ > < □ > < □ > < □ > < □ > < □ > < □ > < □ > < □ > < □ > < □ > < □ > < □ > < □ > < □ > < □ > < □ > < □ > < □ > < □ > < □ > < □ > < □ > < □ > < □ > < □ > < □ > < □ > < □ > < □ > < □ > < □ > < □ > < □ > < □ > < □ > < □ > < □ > < □ > < □ > < □ > < □ > < □ > < □ > < □ > < □ > < □ > < □ > < □ > < □ > < □ > < □ > < □ > < □ > < □ > < □ > < □ > < □ > < □ > < □ > < □ > < □ > < □ > < □ > < □ > < □ > < □ > < □ > < □ > < □ > < □ > < □ > < □ > < □ > < □ > < □ > < □ > < □ > < □ > < □ > < □ > < □ > < □ > < □ > < □ > < □ > < □ > < □ > < □ > < □ > < □ > < □ > < □ > < □ > < □ > < □ > < □ > < □ > < □ > < □ > < □ > < □ > < □ > < □ > < □ > < □ > < □ > < □ > < □ > < □ > < □ > < □ > < □ > < □ > < □ > < □ > < □ > < □ > < □ > < □ > < □ > < □ > < □ > < □ > < □ >

#### Universum Talent Survey 2016

Associating the attribute with your university

< ロ > < 同 > < 回 > < 回 > < 回 > < 回 > < 回 > < 回 > < 回 > < 回 > < 回 > < 回 > < 回 > < 回 > < 回 > < 回 > < 回 > < 回 > < 回 > < 回 > < 回 > < 回 > < 回 > < 回 > < 回 > < 回 > < 回 > < 回 > < 回 > < 回 > < 回 > < 回 > < 回 > < 回 > < 回 > < 回 > < 回 > < 回 > < 回 > < 回 > < 回 > < 回 > < 回 > < 回 > < 回 > < 回 > < 回 > < 回 > < 回 > < 回 > < 回 > < 回 > < 回 > < 回 > < 回 > < 回 > < 回 > < 回 > < 回 > < 回 > < 回 > < 回 > < 回 > < 回 > < 回 > < 回 > < 回 > < 回 > < 回 > < 回 > < 回 > < 回 > < 回 > < 回 > < 回 > < 回 > < 回 > < 回 > < 回 > < 回 > < 回 > < 回 > < 回 > < 回 > < 回 > < 回 > < 回 > < 回 > < 回 > < 回 > < 回 > < 回 > < 回 > < 回 > < 回 > < 回 > < 回 > < 回 > < 回 > < 回 > < 回 > < 回 > < 回 > < 回 > < 回 > < 回 > < 回 > < 回 > < 回 > < 回 > < 回 > < 回 > < 回 > < 回 > < 回 > < 回 > < 回 > < 回 > < 回 > < 回 > < 回 > < 回 > < 回 > < 回 > < 回 > < 回 > < 回 > < 回 > < 回 > < 回 > < 回 > < 回 > < 回 > < 回 > < 回 > < 回 > < 回 > < 回 > < 回 > < 回 > < 回 > < 回 > < 回 > < 回 > < 回 > < 回 > < 回 > < 回 > < 回 > < 回 > < 回 > < 回 > < 回 > < 回 > < 回 > < 回 > < 回 > < 回 > < 回 > < 回 > < 回 > < 回 > < 回 > < 回 > < 回 > < 回 > < 回 > < 回 > < 回 > < 回 > < 回 > < 回 > < 回 > < 回 > < 回 > < 回 > < 回 > < 回 > < 回 > < 回 > < 回 > < 回 > < 回 > < 回 > < 回 > < 回 > < 回 > < 回 > < 回 > < 回 > < 回 > < 回 > < 回 > < 回 > < 回 > < 回 > < 回 > < □ > < □ > < □ > < □ > < □ > < □ > < □ > < □ > < □ > < □ > < □ > < □ > < □ > < □ > < □ > < □ > < □ > < □ > < □ > < □ > < □ > < □ > < □ > < □ > < □ > < □ > < □ > < □ > < □ > < □ > < □ > < □ > < □ > < □ > < □ > < □ > < □ > < □ > < □ > < □ > < □ > < □ > < □ > < □ > < □ > < □ > < □ > < □ > < □ > < □ > < □ > < □ > < □ > < □ > < □ > < □ > < □ > < □ > < □ > < □ > < □ > < □ > < □ > < □ > < □ > < □ > < □ > < □ > < □ > < □ > < □ > < □ > < □ > < □ > < □ > < □ > < □ > < □ > < □ > < □ > < □ > < □ > < □ > < □ > < □ > < □ > < □ > < □ > < □ > < □ > < □ > < □ > < □ > < □ > < □ > < □ > < □ > < □ > < □ > < □ > < □ > < □ > < □ > < □ > < □ > < □ > < □ > < □ > < □ > < □ > < □ > < □ > < □ > < □ > < □ > < □ > < □ > < □ > < □ > < □ > < □ > < □ > < □ > < □ > < □ > < □ > < □ > < □ > < □ > < □ > < □ > < □ > < □ > < □ > < □ > < □ > < □ > < □ > < □ > < □ > < □ > < □ > < □ > < □ >